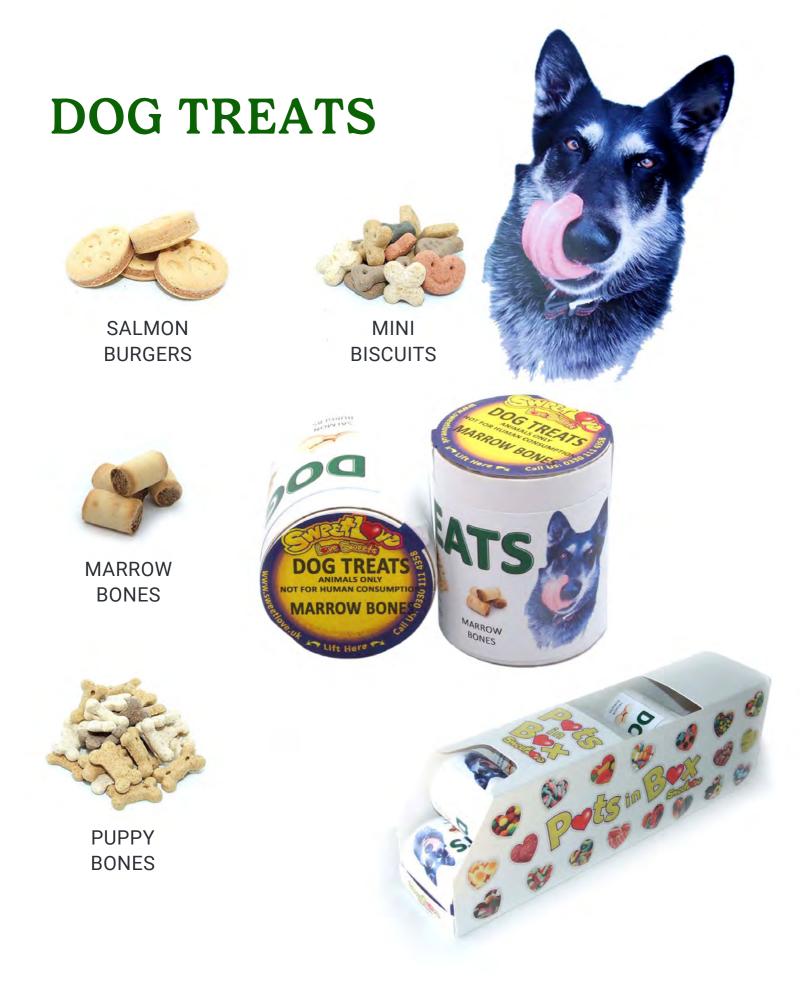

ndor labels included with purchase.





#### **SPECIAL REFILL**

A fantastic selection of sweets from all over the globe including: UK, India, Turkey, Europe and the US vendor labels included with purchase.



















#### **READY TO** START?

If you have any type of venue with children and adults as your customers its now possible for you to benefit from the high margins our sweets return. Its possible to earn a good percentage profit from our refill packs.

You can now select your own choices to Build Your Own Refill Pack just search Refills on the shop.

# REMEMBER THESE?



There are plenty of alternatives

# TRY THESE!



## Lots of options available

Our Pringle sized pots can carry sweet and savoury products such as Bombay Mix, Pretzels, Crackers, Muffins and much more...



Packed nine to a sleeve for single sale or ten to a box for counter sales. Not recommended for machines

Animal Consumption only



## **SUMMER'S COMING!**

MAKES 3.33 PINTS
GREAT WITH FIZZY WATER
OR OTHER ADULT DRINKS