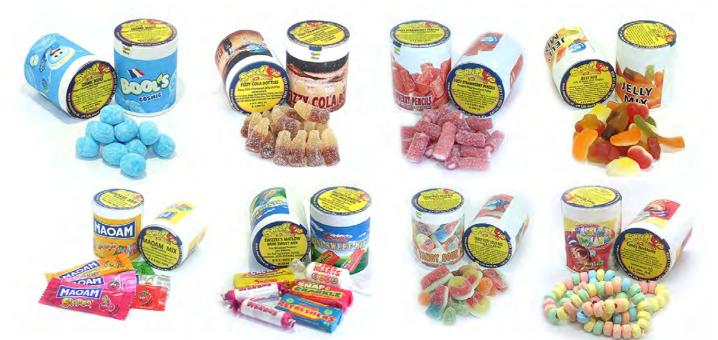

# IT ALL STARTS WITH WHATS INSIDE...

With over twelve years of experience in the vending business, we've operated enough machines to truly understand what customers want and what sells best.

Our pots are filled to offer unbeatable value, packed with the finest quality sweets we can source. We pride ourselves on offering a diverse selection, ensuring there's something to delight every sweet tooth.

Our range features sweets from across the globe.

Can you guess where they all come from? Go ahead,
give it a try - we bet you can't!

#### HAVE IT ALL IN ONE

Getting the best of our sweets has never been easier - or more cost-effective. We've made it simple by offering complete refills tailored for one machine, featuring the most popular selections from our range and including vendor labels for your convenience.

#### **Classic Refill**

£45

Our most popular sweets in one complete pack nine each of the nine varieties that is 81 pots, economy courier delivery included. HOWEVER If you are in our delivery area there is no charge for delivery as we'll drop it off when we are next in the area.

#### **Special Refill**

£45

A real diverse selection of global sweets, 81 pots economy courier delivery included.

#### Random Refill

£40

The most cost effective way of filling machines, 81 pots nine varieties, our selection of choice, economy courier delivery included.

#### **CLASSIC REFILL**

Our most popular refill that has remained so for over 12 years, the best selling sweets all in one selection, vendor labels included with purchase.

#### **SPECIAL REFILL**

A fantastic selection of sweets from all over the globe including: UK, India, Turkey, Europe and the US vendor labels included with purchase.