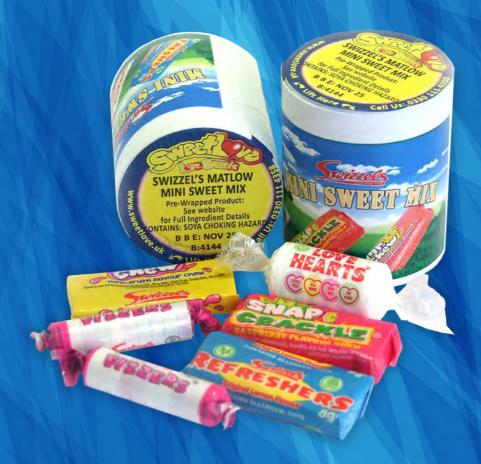

# IT ALL STARTS WITH WHATS INSIDE...

With over twelve years of experience in the vending business, we've operated enough machines to truly understand what customers want and what sells best.

Our pots are filled to offer unbeatable value, packed with the finest quality sweets we can source. We pride ourselves on offering a diverse selection, ensuring there's something to delight every sweet tooth.

Our range features sweets from across the globe.

Can you guess where they all come from? Go ahead,
give it a try - we bet you can't!

#### HAVE IT ALL IN ONE

Getting the best of our sweets has never been easier - or more cost-effective. We've made it simple by offering complete refills tailored for one machine, featuring the most popular selections from our range and including vendor labels for your convenience.