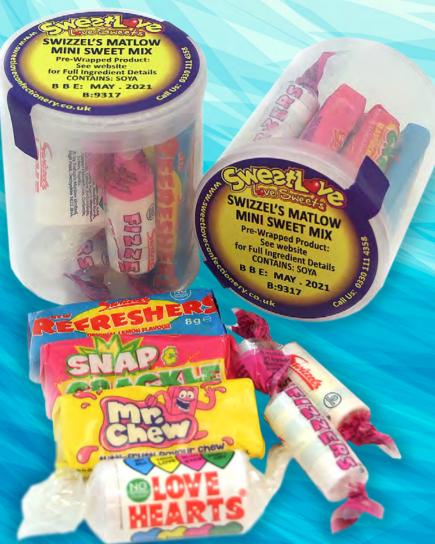

# IT ALL STARTS WITH WHATS INSIDE...

With over twelve years of experience in the vending business, we've operated enough machines to truly understand what customers want and what sells best.

Our pots are filled to offer unbeatable value, packed with the finest quality sweets we can source. We pride ourselves on offering a diverse selection, ensuring there's something to delight every sweet tooth.

Our range features sweets from across the globe.

Can you guess where they all come from? Go ahead,
give it a try - we bet you can't!

#### HAVE IT ALL IN ONE

Getting the best of our sweets has never been easier - or more cost-effective. We've made it simple by offering complete refills tailored for one machine, featuring the most popular selections from our range and including vendor labels for your convenience.