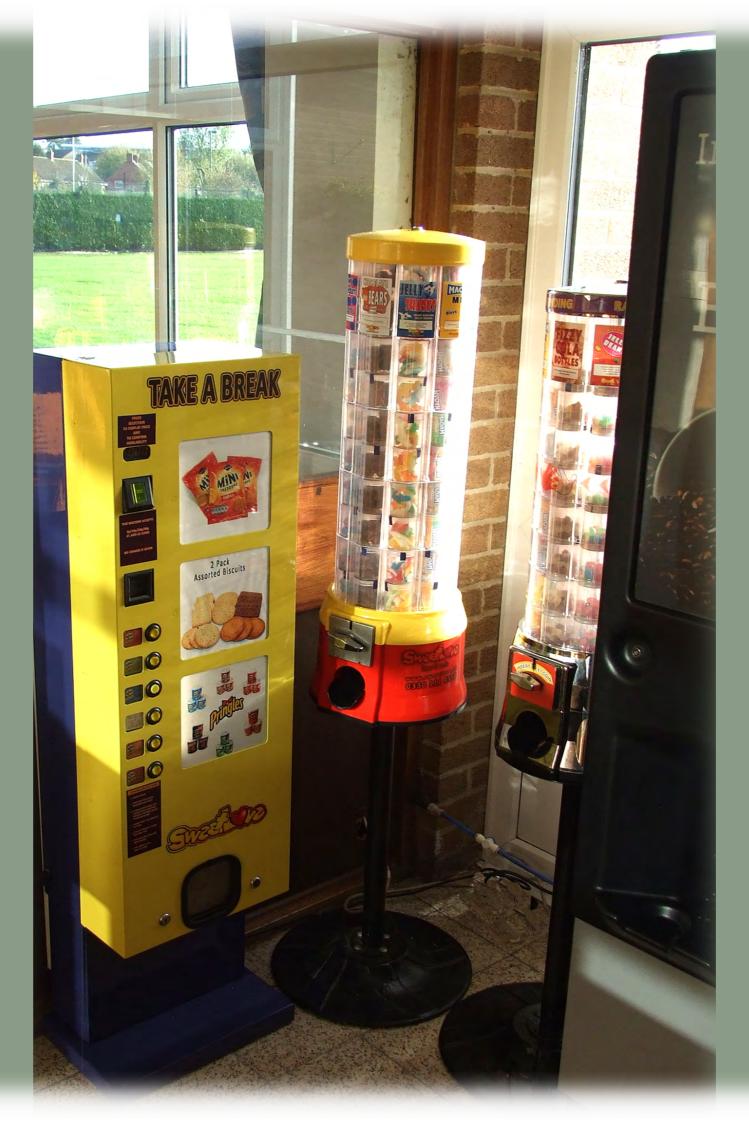

There is also a Pringles sized pot that increases the range that can be sold in these machines with much better returns for operators. I have developed the range to include both mechanical and electronic machines.

## Lots of options available

Our Pringle sized pots can carry sweet and savoury products such as Bombay Mix, Pretzels, Crackers, Muffins and much more...

Packed nine to a sleeve for single sale or ten to a box for counter sales. Not recommended for machines