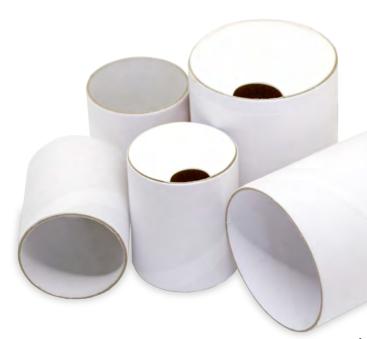

#### Why Use Cardboard?

We can all agree that reducing our reliance on plastic is crucial.

Its devastating impact on our planet - particularly our oceans
- is undeniable.

At Sweetlove, we've dedicated four years to the development and meticulous testing of our innovative cardboard vending pots. Designed to fit both traditional sweet machines and Pringle-sized dispensers, these pots combine functionality with environmental responsibility, aligning with our commitment to a greener future.

Our cardboard pots offer a significant step forward in sustainability. Made from fully compostable materials, they provide an eco-friendly alternative to single-use plastic, which often contributes to pollution and harm to marine life. These pots are suitable for composting in both home and commercial facilities, ensuring ease of disposal and reducing waste.

#### Reap the Benefits of Cardboard

The rigorous testing process involved fine-tuning every aspect of the pots to guarantee durability and efficiency. They not only maintain the integrity of the contents but also work seamlessly with existing vending systems, making the transition to eco-friendly packaging effortless for operators.

#### **CARDBOARD POTS**

We are proud to be the only supplier of plastic-free vending pots designed specifically for vending machines.

Every element of our packaging - pots, lids, inner bags, and even labels - is responsibly sourced and 100% compostable. Our materials break down entirely into natural soil components, leaving no harmful trace.