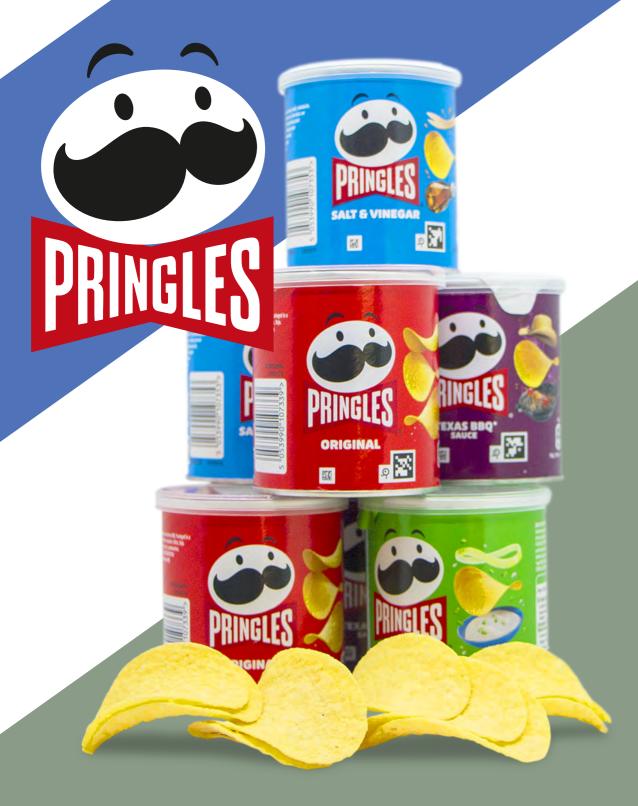

## Lots of options available

Our Pringle sized pots can carry sweet and savoury products such as Bombay Mix, Pretzels, Crackers, Muffins and much more...

Packed nine to a sleeve for single sale or ten to a box for counter sales. Not recommended for machines