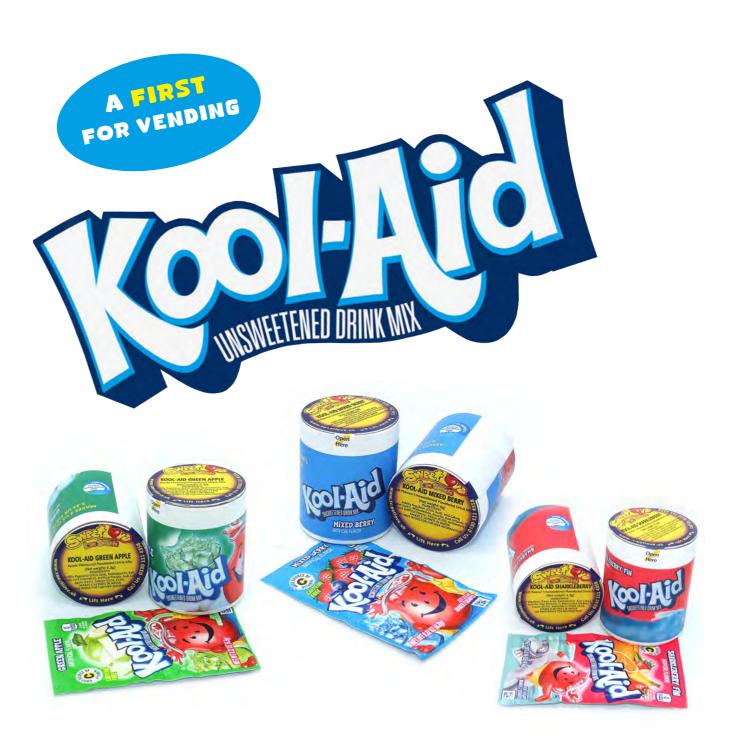

## **SUMMER'S COMING!**

MAKES 3.33 PINTS
GREAT WITH FIZZY WATER
OR OTHER ADULT DRINKS